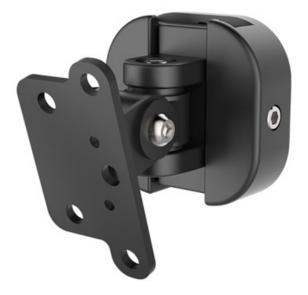

#### **Technical Specifications**

- Type: Wall mount for wireless speaker
- Maximum supported weight: up to 5 kg
- Tilt : +/- 85 °
- Swivel Range: 130 °

#### **General Specifications**

- Easy-Fix system for simple and fully adjustable orientation of the speaker
- 360° rotation for horizontal or vertical orientation of the speaker
- Extremely comfortable and space-saving for optimal positioning of a wireless speaker in every room
- Suitable for wireless speakers like Samsung WAM550, Denon Heos 1, Panasonic

ALI 3 and models that are identical in construction

### Dimensions

• Size of mounting plate (LxW): 6.2 x 6 cm