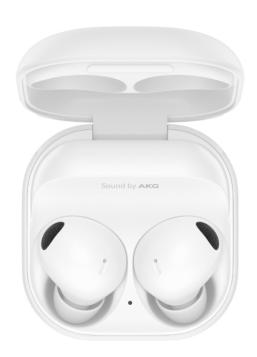

# SAMSUNG Galaxy Buds 2 Pro True Wireless Headphones, White

SKU: IT59186

**€139.00** 

#### **General Specifications**

- Active Noise Cancelling
- Balanced sound quality that enriches every moment of your audio journey
- Design: Stunning look and comfortable fit
- Choose the right size of earcups for complete comfort
- Always on the beat, always on point
- Clear sound in calls and music