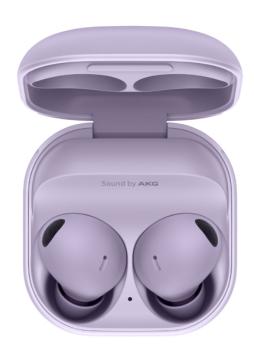

# SAMSUNG Galaxy Buds 2 Pro True Wireless Headphones, Purple

**SKU: IT59184** 

**€139.00** 

### **General Specifications**

- Active Noise Cancelling
- Balanced sound quality that enriches every moment of your audio journey
- Design: Stunning look and comfortable fit
- Choose the right size of earcups for complete comfort
- Always on the beat, always on point
- Clear sound in calls and music