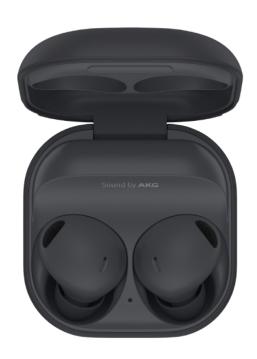

# SAMSUNG Galaxy Buds 2 Pro True Wireless Headphones, Graphite

SKU: IT59185

**€139.00** 

#### **Technical Specifications**

- Connectivity: Bluetooth 5.3
- Headphone battery capacity: 61 mAh
- Charging case battery capacity: 500 mAh

### **General Specifications**

- Active Noise Cancelling
- Balanced sound quality that enriches every moment of your audio journey
- Design: Stunning look and comfortable fit
- Choose the right size of earcups for complete comfort
- Always on the beat, always on point
- Clear sound in calls and music

# **Dimensions & Weight**

• Dimensions: 21.6x19.9x18.7 mm

• Weight per headphone: 5.5 gr

• Case weight: 39 gr