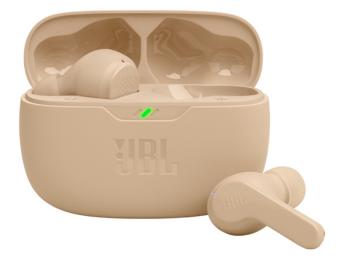

# JBL Wave Beam TWS Wireless Headphones, Beige

SKU: IT61540

### Color

• Color: Beige