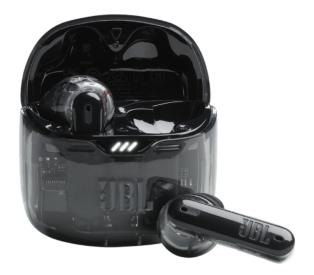

# JBL TFLEXGBLK Tune Flex Wireless Headphones, Ghost Black

SKU: IT58700

#### **Technical Specifications**

- Connection type: Wireless
- Connectivity: Bluetooth 5.2
- Driver size: 12 mm
- Driver Sensitivity: 110 1kHz/1mW
- Dynamic frequency response range: 20 Hz 20 kHz
- Resistance: 32 ohms
- Bluetooth Frequency: 2.4 GHz 2.4835 GHz
- Bluetooth transmitter power:
- Charging time: 2 hours
- Maximum music playback time with ANC off: 8 hours
- Maximum music playback time with ANC on: 6 hours

- Maximum talk time: 4.5 hours
- Charging case battery life: 18 hours
- 4 microphones for perfect calls
- Degree of protection: IPX4
- Ambient Aware
- TalkThru

#### **General Specifications**

- JBL Pure Bass sound
- Active noise cancellation with Smart Ambient
- Easy fit and comfort
- Water and sweat resistant