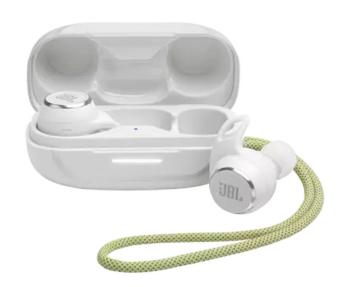

## JBL Reflect Aero True Wireless Headphones, White



SKU: IT58705

**€129.00** 

## **Specifications**

## **Technical Specifications**

Connection: Wireless

Connectivity: Bluetooth 5.2

• Driver size: 6.8 mm

Driver sensitivity at 1kHz/1mW: 99 dB

Dynamic frequency response range: 20 Hz - 20 kHz

• Resistance: 16 ohms

• Bluetooth frequency: 2.400 GHz - 2.4835 GHz

• Bluetooth transmitter power:

Charging time: 2 hours

Maximum music playback time with ANC off: 8 hours

Maximum music playback time with ANC on: 7 hours

## **General Specifications**

- Voice Assistant integration
- Adaptive noise cancellation
- Ambient Aware
- Built-in microphone
- Hands Free call
- JBL Signature Sound
- Waterproof