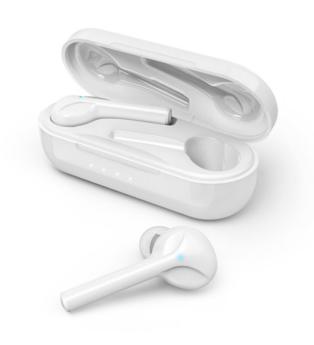

# HAMA 00184073 Spirit Go True Wireless Headphones, White



SKU: IT57915

€19.90

## **Specifications**

### **Technical Specifications**

Connection: Wireless

Connectivity: Bluetooth 5.0

Compatible bluetooth profiles: A2DP / AVRCP / HFP / HSP

• Frequency band: 2402-2480MHz

• Frequency range (headphones): 20 Hz - 20 kHz

• Frequency range (microphone): 100 Hz - 10 kHz

• Resistance (headphones): 32  $\Omega$ 

• Resistance (microphone):  $0.4 \text{ k}\Omega$ 

#### **General Specifications**

Transmission distance: 10 m

- Touch sensor with fingers
- Quick pairing
- Built-in microphone
- Voice Assistant: Apple Siri / Google Assistant

#### **Battery**

- Charging time: 2.5 hours
- Maximum talk time: 3.5 hours
- Maximum music playback time: 4 hours
- Maximum waiting time: 40 hours