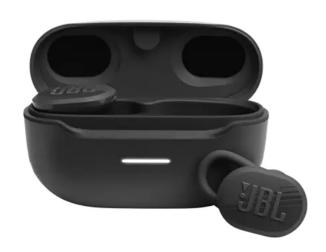

## JBL Endurance Race True Wireless Sports Headphones



SKU: IT56378

€99.95

## **Specifications**

## **Technical Specifications**

Connection: Wireless

Connectivity: Bluetooth 5.2

• Bluetooth profile: A2DP V1.3, AVRCP V1.6, HFP V1.7

• Bluetooth frequency: 2.4 GHz - 2.4835 GHz

• Bluetooth transmitter power:

• Driver size: 6 mm

• Dynamic frequency response range: 20 Hz - 20 kHz

Charging time: 2 hours

• Maximum music playback time: up to 30 hours

## **General Specifications**

Ambient Aware

- TalkThru
- Voice Assistant integration
- Built-in Microphone
- Charging case
- Hands Free Call
- JBL Pure Bass Sound
- WaterproofIPX67
- Connection to the JBL Headphones application