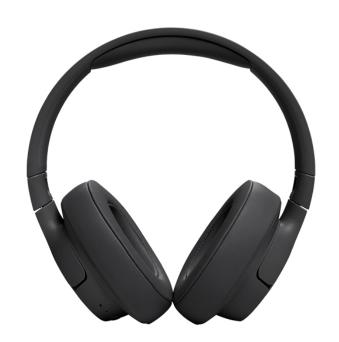

# JBL Tune 720BT On-Ear Wireless Headphones, Black

SKU: IT61545

€69.95

### Color

• Color: Black