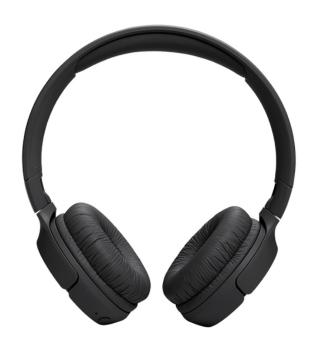

# JBL Tune 520BT On-Ear Wireless Headphones, Black

SKU: IT61543

€49.95

#### Color

• Color: Black