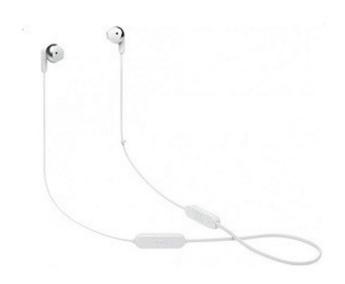

# JBL T215BT Tune Wireless Earbud Heaphones with Microphone, White

SKU: IT59940

€34.95