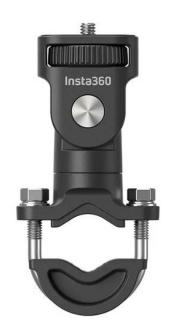

### **General Specifications**

- Type: Camera Mount for Motorcycle
- Impressive shots: Use it together with the Insta360 Action Invisible Selfie Stick to unlock incredible third-person shots of your ride truly dynamic blockbuster
- Brand new structure: The renewed design with a new, patented gimbal structure gives unprecedented stability to your motorcycle shots
- Wider compatibility: Adopting U-Bolt, use the two spacers to adapt your mount to motorcycles