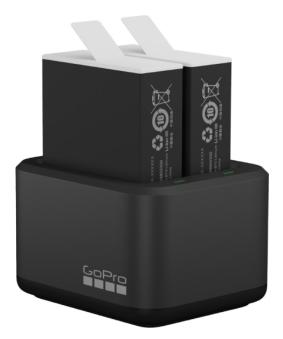

# GO-PRO ADDBD-211-EU Dual Battery Charger and Two Enduro Batteries

SKU: IT59275

### **Technical Specifications**

- Includes: 2 Rechargeable Enduro Batteries and Dual Battery Charger
- Compatibility: HERO11, HERO10 and HERO9
- Battery Type: Lithium Ion 1720 mAh

#### **General Specifications**

- Works with Enduro Batteries and Standard GoPro Batteries
- Enhances camera performance over standard GoPro batteries over a wide range of temperatures
- Extended recording times for HERO11 up to 38% in moderate temperatures compared to previous GoPro cameras and batteries
- Increases recording time on HERO10 and HERO9 with up to 40% improvement on HERO10 using high performance settings