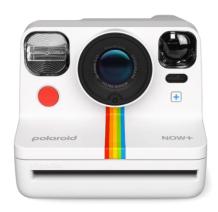

# POLAROID Now+ Instant Film Camera Gen 2, White

SKU: IT64434

€149.95

## **Technical Specifications**

- Type: Instant Film instant photo printing
- Autofocus 2-lens system
- Built-in double exposure
- Timer: up to 9 seconds
- Shutter system: Customized design, using precision motors for shutter
- : 1/200 1 sec (Preset)
- : 1/200 30 sec & Bulb Mode (App Mode)
- Standard Lens: 102.35 mm (40mm/35 equivalent)
- Close-up Lens: 94.96 mm (35mm/35 equivalent)
- Field of view: 41 degrees vertical, 40 degrees horizontal
- Built-in Flash