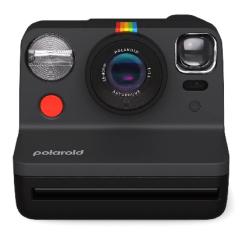

# POLAROID Now Instant Film Camera Gen 2, Black

SKU: IT64430

#### **Technical Specifications**

- Type: Instant Film instant photo printing
- Autofocus 2-lens system
- Built-in double exposure
- Timer: up to 9 seconds
- Lenses: Optical grade PC and Acrylic lens, coated
- : Autofocus system via 2 fixed focus zones 0.55m-1.3m, 0.6m-infinity
- Shutter system: Customized design, using precision motors for shutter
- Focal length: Close-up (lens 1) 94.96 mm
- : Distance (lens 2) 102.35 mm
- Field of view: 41 degrees vertical, 40 degrees horizontal
- Built-in Flash