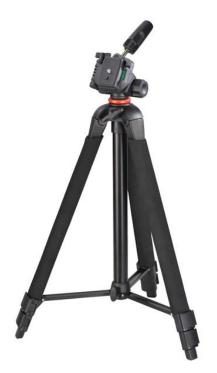

## HAMA 4481 Profile Due Tripod

SKU: IT48835

## **General Specifications**

- Minimum and Maximum Height: 53-150 cm
- Weight: 1480 gr
- Central column height adjustment manual
- Tripod storage bag
- Recommended use: Photo / video include 3D
- Tripod for cameras and cameras for images without shaking and good stability on uneven floors
- Large functional safety clips for quick and easy locking of the leg length in each position
- Built-in spirit level on the tripod head and level indication on the base
- Rubber feet for good stability
- Anti-slip foam handles on tripods for use in all weather conditions