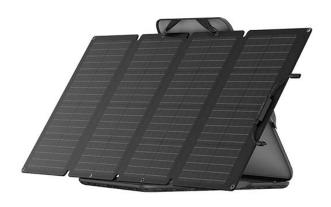

### **Technical Specifications**

• Type: Portable Solar Panel

• Power: 160 Watt

Compatibility: For EcoFlow (Portable Power Station)

• Efficiency: 21% - 22%

• Open Circuit Voltage: 21.4V (Vmp 18.2V)

• Operating & storage temperature: -20°C to 85°C

### **General Specifications**

- Cell Type: Monocrystalline Silicon
- Portable and lightweight
- Self-supporting
- Up to 22% conversion rate
- Waterproof & Durable with IP68 waterproof rating
- One-piece folding design
- Easier charge wherever you are