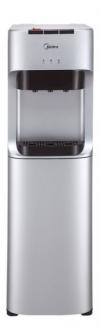

# MIDEA YL1633S-E Water Dispenser, Silver

SKU: IT63641

€179.00

### **Technical Specifications**

• 3 Temperature selections: hot, cold, ambient

Hot Water Tank: 1.16 LCold Water Tank: 3.6 L

Heating Capacity: 85°C - 4.0L / h
Cooling Capacity: 10°C - 2.5L / h

Heating power: 420 Watt

#### **General Specifications**

• Bottom load design: Easy to refill with minimal efforts

• Ice Cold technology: Can store water at a temperature as low as 3°C

• Empty Bottle Indicator: Helps you to identify low water levels and change bottles on time