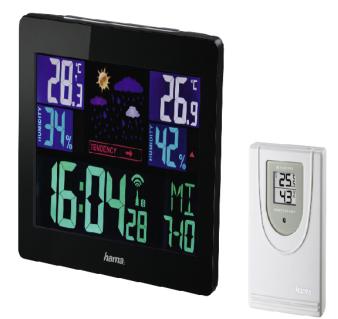

## HAMA EWSC-1400 Digital Weather Station

SKU: IT48830

## **General Specifications**

- Wireless DCF clock with automatic time adjustment
- Weather forecast display with 5 symbols: sunny, slightly cloudy, cloudy, rainy, stormy
- Display for temperature and humidity on the outside sensor
- The time zone can be set manually when the DCF time is different from the time zone
- Display: Digital
- Range of Outdoor Sensor: 50 m
- Operating Mode: Wireless
- Type of Battery Outdoor sensor: 2x AAA Micro
- Type of Battery Station: 2x AA Mignon

- Additional Functions: Alarm function, Displays Maximum & Minimum Values, Snooze Function, Trend Display for Air Humidity, Weather Forecast
- Display outdoor sensor: Hygrometer, Thermometer
- Mounting: Hanging, Standing