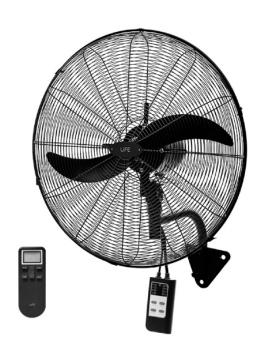

# LIFE 221-0345 WindPro50 Industrial Wall Fan with Remote Control, 50cm

**SKU: IT61968** 

€119.90

#### **Technical Specifications**

• Power: 160W

• Fan Diameter: 20" / 50cm

4 airflow speeds

• Noise level: up to 68dB (A)

• Timer with setting up to 7 hours

• Input voltage: 220-240V, 50/60Hz

#### **General Specifications**

- 2 metal fan blades
- Metallic grille guard
- Equipped with a high-quality copper wired motor

- Cast iron wall mount and arm for high stability
- Oscillation function
- Natural wind mode
- Suitable for restaurants, factories etc.
- With infrared remote control