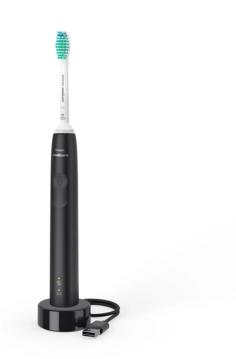

## PHILIPS HX3671/14 Sonic Electric Toothbrush, Black

SKU: IT57800

€69.00

## **Technical Specifications**

- Sonic technology
- Speed: Up to 31,000 Brushing Movements / min
- Operating Time: 14 days in basic operation
- Battery type: Lithium ion
- Brushing head: 1 regular ProResults C1
- Timer: Quadpacer and SmarTimer

## **General Specifications**

- Performance: Removes up to 3 times more plaque
- Pressure sensor: Alerts when brushing your teeth too hard
- Pressure information: The handle vibrates to alert the user
- BrushSync Replacement Reminder: You will always know when to replace the

brush heads

• Battery indicator: Battery status light

• Handle: Slim ergonomic design

• Brushing head system: Easily fastening heads