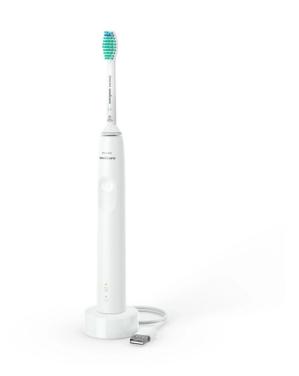

## PHILIPS HX3671/13 Sonic Electric Toothbrush, White

SKU: IT57801

€69.00

## **Technical Specifications**

- Sonic technology
- Speed: Up to 31,000 Brushing Movements / min
- Operating Time: 14 days in basic operation
- Battery type: Lithium ion
- Brushing head: 1 regular ProResults C1
- Timer: Quadpacer and SmarTimer

## **General Specifications**

- Performance: Removes up to 3 times more plaque
- Pressure sensor: Alerts when brushing your teeth too hard
- Pressure information: The handle vibrates to alert the user
- BrushSync Replacement Reminder: You will always know when to replace the

brush heads

• Battery indicator: Battery status light

• Handle: Slim ergonomic design

• Brushing head system: Easily fastening heads