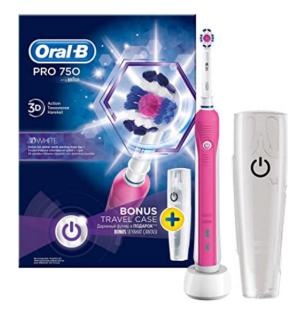

# **BRAUN ORAL-B PRO 750 Electric Toothbrush with Travel Case, Pink**

SKU: IT61484

#### Contains

- Electric toothbrush
- Charger
- Travel case
- 1 x 3D White brush head