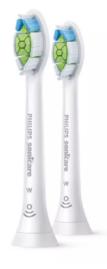

## PHILIPS HX6062/10 Sonicare Replacement Toothbrush Heads, 2 Pieces

SKU: IT63353

## **General Specifications**

- Type: Replacement Toothbrush Heads
- Compatible models: 2 Series plaque defence, 3 Series gum health, DiamondClean, DiamondClean Smart, EasyClean, Essence+,
- : FlexCare, FlexCare Platinum, FlexCare Platinum Connected, FlexCare+, for Kids, HealthyWhite, HealthyWhite
- : PowerUp, ProtectiveClean, Series 1100, 2100 Series, Series 3100, Prestige 9900, DiamondClean 9000
- Pieces: 2
- Brush head system: Click-on

- Plaque removal: Removes up to 7x more plaque
- Gum health: Helps improve gum health
- Whitening: Whiter teeth in just one week
- Bristle stiffness feel: Medium