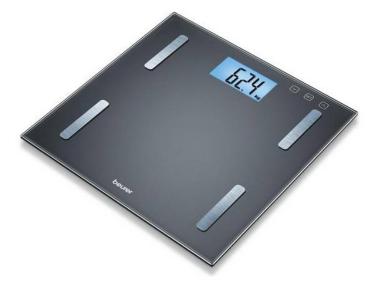

# BEURER BF180 Diagnostic Bath Scale, Grey

SKU: IT46195

### **Technical Specifications**

- Glass platform
- Maximum capacity: 180kg
- Batteries required 2 x button cell batteries (included)
- 10 user memories
- Measures BMI body mass index, a guide to healthy body weight based on height
- Measures BMR the number of calories the body uses when resting
- Measures body fat
- Measures body water how hydrated your body is
- Measures muscle mass the amount of the body made up of muscle
- Displays start weight (kg)
- Displays last weight (kg)

### Dimensions

• Dimensions (HxWxD): 30 x 30 x 1.9cm