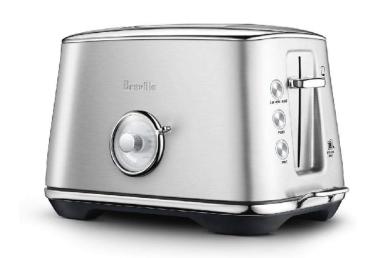

# SAGE BTA735BSSUK Select Luxe Toaster

SKU: IT65551

**€139.00** 

### **Technical Specifications**

• Power: 1000 Watt

Voltage: 120V~ 60Hz

Construction materials: stainless steel

• Settings: Whole wheat, white, bun, waffles, pastries and English muffins

4 functions

#### **General Specifications**

- Easy cleaning
- Innovative automatic functions: 1-Touch 'A Bit More' and 'Lift & Look' modes are derived directly from your feedback and make baking flawless
- Variable browning setting: toast at your ideal level of browning, while the LED

light indicates the progress of the roast

• The LED indicator lights up when the roasting light is on