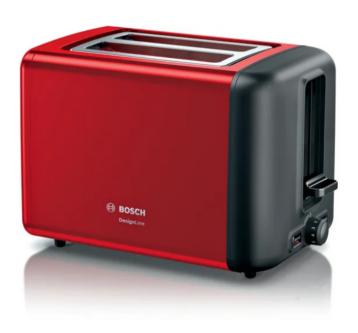

# BOSCH TAT3P424 DesignLine Toaster, Red

SKU: IT58880

€59.00

#### **General Specifications**

- For 2 slices of toast
- Variable degrees of toasting with integrated preheating setting
- Electronic sensor for continuous toasting performance
- Automatic centering for even toasting
- Large heating element surface
- Setting for frozen bread
- Setting for heating the bread

- Removable crumb collection drawer
- Easy cable storage
- Illuminated stop button
- Automatic shutdown if the toast jams