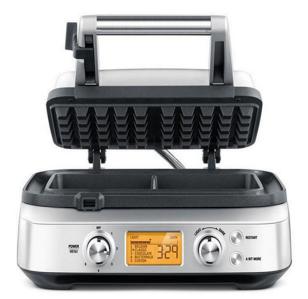

# SAGE BWM620UK The Small Waffle Pro Waffle Maker

SKU: IT55881

#### **Technical Specifications**

- Power: 1000 Watt
- Capacity: 2 waffles
- Settings: 4 for Batter and 12 for Color
- Thermally engineered heating elements ensure even heat distribution
- Waffle IQ: The cooking time is automatically calculated to suit your waffle style and color
- Non-stick surface

#### **General Specifications**

- LCD display
- BPA-Free dosing cup for easy no-mess pouring

- Stainless Steel Housing
- Cast Aluminum Cooking Plates
- Deep Cooking Plates for thicker, fluffier waffles