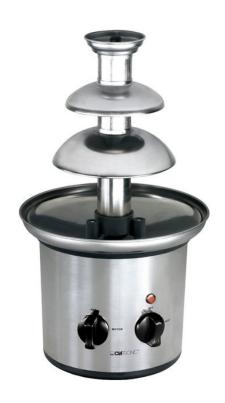

## **General Specifications**

- Ideal and impressive choice for buffet, party and meals with your friends and family
- Hot chocolate is transported through an exit to the top and flows constantly and non-stop from the fountain
- Enjoy your favorite fruits and cookies dipped in soft chocolate
- Extra smooth and uniform flow of chocolate
- It has a deep bowl for a large amount of chocolate and maximum enjoyment
- Adjustable height at the feet for a perfect and balanced flow
- Stainless steel housing
- Stainless steel tower / fountain
- It has 2 motor and heating switches