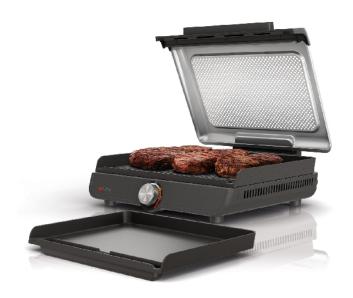

# **NINJA GR101EU Electric Indoor Grill**

SKU: IT66792

€169.00

#### **Technical Specifications**

• Power: 1450 Watt

Voltage: 120 volts

• Cable length: 30 mm

Max. temperature: 260°C

• Capacity: the griddle plates hold enough food for 4-6 people

#### **General Specifications**

- Interchangeable grill and griddle plates
- Smoke-free grill: Perforated mesh lid eliminates smoke from your kitchen and reduces splatter
- No-hassle cleaning: The removable grill and griddle plates are non-stick and easy to clean
- Adjustable Volume Switch

### **Included in the Box**

- 1 x Ninja Grill Base
- 1 x Removable grating plate
- 1 x Removable grill plate
- 1 x Splash cap