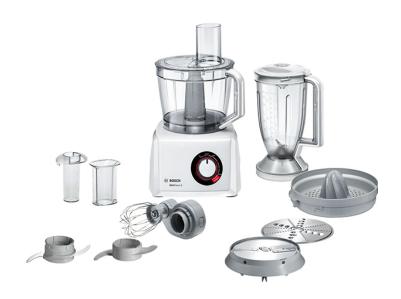

## **Technical Specifications**

- 1100 Watt
- Colour of body dark grey / brilliant white
- Stepless speed setting, moment and pulse function
- LED user guidance
- Big 3.9 I transparent plastic mixing bowl for 750 g flour
- Supercut multifunctional knife for constantly perfect chopping results
- Mini chopper with QuattroBlade for chopping smaller quantities
- Discs stainless steel
- Reversible slicing (thick and thin) and reversible grating (coarse and fine) discs
- Blender Plastic, usable volume 1.5 litres
- Disc holder for extra stability

- Dough Tool
- Whisk (stainless steel) for cream, egg white and light doughs
- Citrus press
- Safety locking lids
- Practical accessory bag
- Integrated cable storage
- Rubber suction feet for extra stability