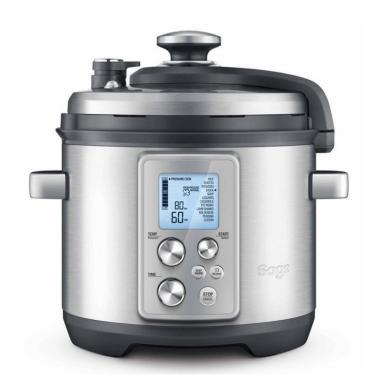

## SAGE BPR700BSSUK the Fast Slow Pro™

SKU: IT49708

€159.00

## **General Specifications**

- 3 Way Safety SystemSafety locking lid, safety valve and pressure release button.
- Included Accessories: Stainless Steamer Basket, Stainless Rack
- Auto Keep Warm Function Activates after cooking so food is ready to serve when you are.
- Automatic Steam Release Setting
- Capacity: 6L MAX, 1L MIN
- Dual sensors at the top and bottom monitor ingredients for more accurate temperature and pressure control,
- while the hands free steam release automatically varies across foods to maximize flavor and texture.
- 1100 Watts

- 11 Pressure cook settings plus a custom setting to suit your favorite recipes.
- High or Low Slow cook settings from 2 -12 hours