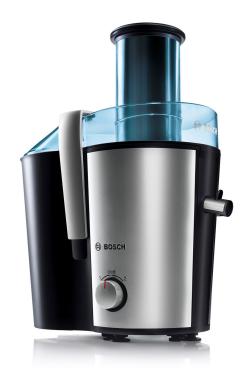

# **BOSCH MES3500 Juice Extractor**

SKU: IT38269

€159.00

#### **Technical Specifications**

- Aluminium die cast clamp: High tightening force no leakage
- Universal use for different types of fruit and vegetable
- Juice outlet with DripStop avoids dripping and provides for a clean working top after juicing
- Large, removable pulp container with 2 ltr capacity
- Juice outlet and housing made of stainless steel for high endurance
- Two speed settings for hard and soft fruit
- Automatic pulp emission
- Integrated cable storage

#### Safety

- Safety Stop
- Rubber feet provide high stability

• All parts are dishwasher safe

### **Attachments**

- Container for juice with 1.25 ltr capacity and foam separator
- Brush inclued for easy cleaning of sieve