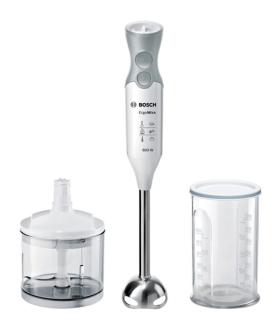

## BOSCH MSM66120 Ράβδος Μπλέντερ Χειρός

SKU: IT33197

€68.90

## **General Specifications**

- Extra-lightweight with special ergonomically shaped handle and comfortable, nonslip soft-touch coating
- Stainless steel blender foot with sharpened four-winged QuattroBlade makes it easy to puree, blend and chop
- With chopper to quickly chop nuts, herbs, onions and cheese
- With 12 speed settings suitable for all kind of applications plus additional turbo button for maximum power at the touch of a button

## **Technical Specifications**

• Power: 600 Watt

• Speeds: 12

• Turbo Function