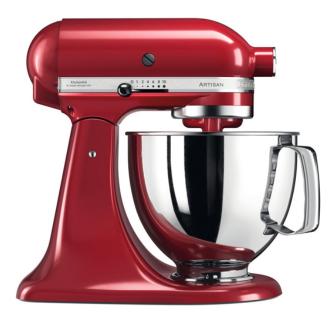

# KITCHENAID 5KSM125BER Food Processor, Red

SKU: IT56461

#### **Technical Specifications**

- Power: 300 Watt
- Horsepower: 0.19
- Motor type: AC (alternating current)
- Rotation speed: 58-220 rpm
- Bowl capacity: 4.8 lt
- Maximum quantity for egg white: 12
- Maximum quantity of flour: 1 kg
- Maximum quantity of cake: 2.7 kg
- Speed control: Electronic

#### **General Specifications**

- Rounded moving head design
- Ease of cleaning and use
- For quick and easy preparation of small but also large amount of food

### Includes

- Bowl 4.8 lt
- Wire Whisk
- Dough Hook
- Flat Beater