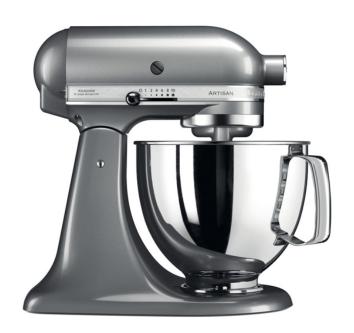

# KITCHENAID 5KSM125BCU Food Processor, Grey

SKU: IT56462

€525.00

#### **Technical Specifications**

Power: 300 WattHorsepower: 0.19

• Motor type: AC (alternating current)

• Rotation speed: 58-220 rpm

• Bowl capacity: 4.8 It

Maximum quantity for egg white: 12

Maximum quantity of flour: 1 kg

#### **Includes**

- Bowl 4.8 lt
- Wire Whisk
- Dough Hook
- Flat Beater

### **Dimensions & Weight**

• Cable length: 145 cm

• Dimensions (HxWxD): 41.3x24x27.3 cm

• Weight: 10.4 kg