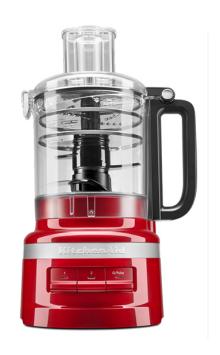

# KITCHENAID 5KFP0919BER Food Processor, Red

SKU: IT56469

€199.00

### **Technical Specifications**

• Power: 250 Watt

• Bowl capacity: 2.1 lt

• Speeds: 3

Rotation speed: 750-1500 rpm
Motor type: DC (direct current)
Maximum amount of flour: 0.7 kg

#### **General Specifications**

- Easy to use and easy to clean
- Storage of accessories inside the bowl to save space

#### **Includes**

- Bowl 2.1 lt
- Dough blade
- Multi purpose blade
- Thin slice disc 2 mm
- Medium slice disc 4 mm
- Thick slice disc 6 mm