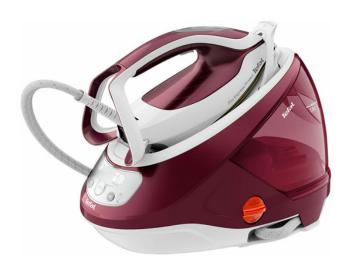

## TEFAL GV9220 Pro Express Protect Steam Generator, Red/White

SKU: IT57583

€249.95

## **Technical Specifications**

• Power: 2600 Watt

• Pressure: 7.5 Bar

• Water tank capacity: 1.8 lt

Continuous steam supply: Up to 135 gr / min

Steam boost: 540 gr / minWarm-up time: 2 minutes

• Plate slip: 5 Stars

Abrasion resistance of the plate: 5 Stars

• Plate technology: Ultra-thin Durilium Airglide Autoclean plate

## **General Specifications**

Vertical steam

- High pressure boiler
- Continuous steam extraction: From the nose, side and center
- Precision nose
- Concentration of steam burst at the tip of the plate
- Comfort handle
- Flow stop
- Automatic deactivation
- Eco function
- Locking system
- Consistent base
- Detachable water tank
- Continuous filling
- Cable storage: Power and steam cable
- Salt collector
- Salt treatment function: Detachable salt collector
- Salts alert