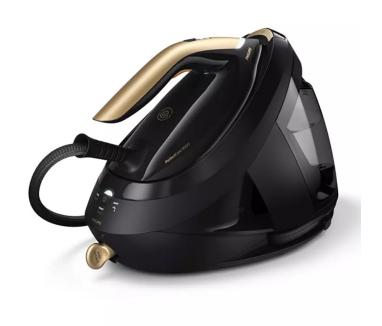

# PHILIPS PSG8130/80 PerfectCare 8000 Series Steam Generator

SKU: IT55834

€599.00

### **Technical Specifications**

• Power: 2700 Watts

• Pressure: 8.5 bar

• Container capacity: 1.8 It

• Continuous steam supply: Up to 170 g/min

Steam shot: Up to 700 grReady to use: 2 minutes

• SteamGlide Elite plate

#### **General Specifications**

- Safe for all ironable fabrics
- Pipe storage

- OptimalTEMP technology
- Detachable water tank
- Power cord storage
- Low water alert
- Refill anytime during use
- Also use with tap water
- Descaling and cleaning: Easy De-calc Plus
- Descaling reminder: Light and sound
- Intelligent automatic steam system
- Ultra light iron for easy vertical ironing
- Lock for safe and easy transport
- Automatic shutdown when the iron is left unattended

### **Dimensions & Weight**

- Dimensions (HxWxD): 28.8x47.5x22.9 cm
- Weight: 4.9 kg