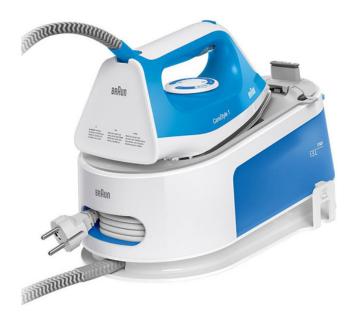

# BRAUN IS1012BL Carestyle 1 Steam Generator, Blue/White

SKU: IT57834

### **Technical Specifications**

- Power: 2200 Watt
- Pressure: 5.5 bar
- Water tank capacity: 1.5 lt
- Continuous steam supply: Up to 110 gr / min
- Steam shot: 340 gr / min
- Soleplate coating: SuperCeramic
- Rapid heat-up: 2 min

### **General Specifications**

- FreeGlide 3D Technology for gliding backwards over any obstacles
- Energy saving in Eco temperature mode
- Vertical steaming

- Easy CalcClean system
- Silent technology
- Easy lock system
- DoubleSteam technology
- Continuous refill
- Auto off
- Suitable for tap water
- Cord storage