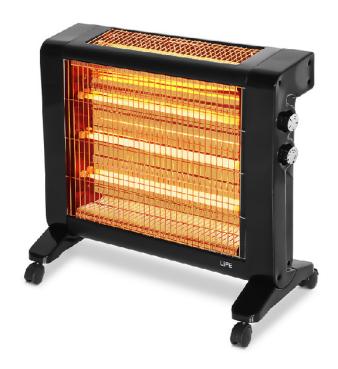

# LIFE 221-0336 Quartz Heater

SKU: IT59551

€59.90

#### **Technical Specifications**

- Power: 2150 Watt
- Suitable for spaces up to 30m²
- Rotary switch with 4 resistor operation combinations (535 Watt to 2150 Watt)
- 4 x Quartz heating lamps
- Power supply: 220-240V, 50-60Hz

#### **General Specifications**

- Large heating range and direct heat output
- 2 Way heating: It has 3 lamps on the front and 1 on the top, for maximum performance and even distribution of heat
- Adjustable, analog thermostat to achieve a constant temperature
- Special safety switch for automatic shutdown in case of overturning of the device
- Overheating protection

- Protective mesh on the front for maximum safety
- Built-in practical side handles for easy and safe transport
- Swivel wheels for easy movement