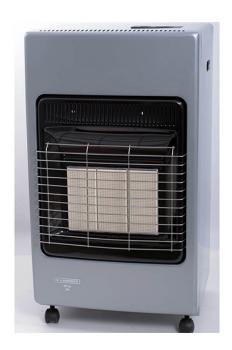

## LAMINOX IRV42-365 Gas Heater, Silver



SKU: IT52360

€189.00

## **Specifications**

## **Technical Specifications**

- Power: 4200 Watt
- 3 Temperature Settings: 1400 to 4200 Watt
- Equipped with Oxygen Deficiency Sensor and Flame Damage
- Consumption 115g/h 320g/hour
- Space coverage up to: 50m²

## **General Specifications**

- Equipped with Oxygen Lack Sensor and Flame Damage
- Automatic shutdown system in case of device overturning
- Automatic stop in case of reduction of oxygen in the space
- 3 ceramic plates of infrared radiation
- With wheels for easy movement

| • Gas Pressure Regulator not included. Find it here |  |
|-----------------------------------------------------|--|
|                                                     |  |
|                                                     |  |
|