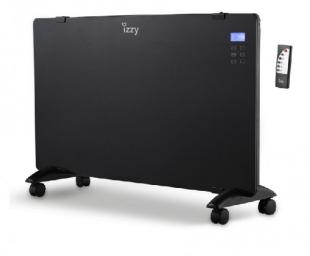

# **IZZY 223797 Glass Convector, Black**

SKU: IT63916

#### **Technical Specifications**

- Power: 2200 Watt
- Use for room and bathroom
- Long range remote control
- Recommended for rooms: 36 m<sup>2</sup>
- 2 heating levels: 1100w-2200w

#### **General specifications**

- LSD touch screen
- Made of safety glass
- Rapid heating
- Weekly digital timer
- Adjustable thermostat 10°c-49°c to maintain the desired temperature
- Child lock function

- Wall mounting option
- Long range and instant heat output in the room
- Protection against overheating
- Safety system in case of fall