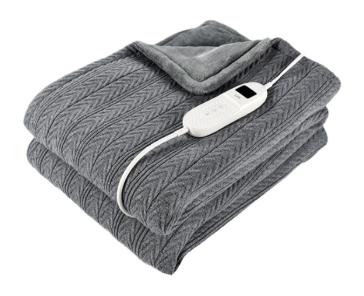

# LIFE 221-0371 Villa Dove Electric Blanket for Double Bed

SKU: IT63660

€69.95

#### **Technical Specifications**

• Power: 160 Watts

• Heat Levels: 9

• Sleep timer settings: 9

Power supply: 220-240V, 50Hz

Cable length: 230cm

#### **General Specifications**

- Automatic switch-off of the blanket after 20 minutes of continuous operation (if no timer function is selected)
- Practical, detachable control, with temperature level selection switch
- Operation indicator light and selected temperature level indicator

- Overheat protection
- Fabric Type: flannel
- Safe and easy cleaning in the washing machine, thanks to the detachable control
- Easy to install and use

### **Dimensions**

• Dimensions: 160 x 120 cm