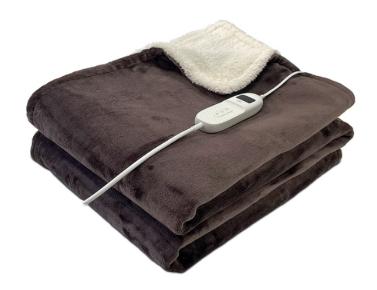

# LIFE 221-0369 Cuddle Mocha Electric Blanket for Double Bed

SKU: IT63661

€49.90

# **Technical Specifications**

Power: 160 WattsHeat Levels: 9

• Sleep timer settings: 9

Power supply: 220-240V, 50Hz

Cable length: 230cm

#### **General Specifications**

- Automatic switch-off of the blanket after 20 minutes of continuous operation (if no timer function is selected)
- Practical, detachable control, with temperature level selection switch
- Operation indicator light and selected temperature level indicator

- Overheat protection
- Fabric Type: knitted flannel
- Safe and easy cleaning in the washing machine, thanks to the detachable control
- Easy to install and use

### **Dimensions**

• Dimensions: 180 x 130 cm