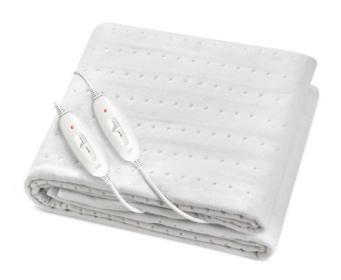

# LIFE 221-0012 Electric Blanket for Double Bed

SKU: IT63659

€34.90

#### **General Specifications**

- Practical, detachable control, with temperature level selection switch
- Operation indicator light and selected temperature level indicator
- With 4 elastic retaining straps, so that it remains firmly placed on the mattress, without slipping
- Overheat protection

- Fabric Type: polyester
- Safe and easy cleaning in the washing machine, thanks to the detachable control
- Easy to install and use