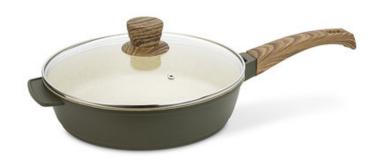

## IZZY 223057 Eléa Sautepan, 28cm

SKU: IT49427

€52.00

## **General Specifications**

- 7 layers for extra resistance
- Triple Natura Elea non-stick natural coating
- Without PFOA, cadmium-free, lead-free
- Die cast aluminum
- Heat resistant external coating
- Double flow port
- Deep pan for efficient and fast cooking
- Bakelite handle with wooden soft touch, for comfortable cooking
- Induction base specially designed for uniform
- temperature diffusion and better application on the hobs
- Suitable for all hobs: electrical, ceramic, gas and induction hobs
- Dishwasher safe