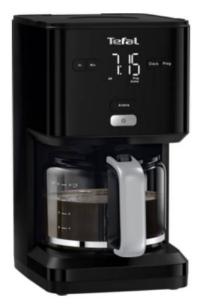

# **TEFAL CM6008 Filter Coffee Machine**

SKU: IT64062

### **Technical Specifications**

- Power: 1000 Watt
- Capacity: 1.25 liters / 15 cups
- Programmable 24-hour digital timer
- AROMA Function: Pre-infusion before brewing

#### **General Specifications**

- Set the time you want your coffee maker to turn on automatically and start making coffee
- Digital screen
- Single opening water / coffee filling lid, for maximum convenience and practicality
- High strength glass jug with cup indication
- External water level indicator on the water supply tank
- It has an anti-drip function, for protection so that it does not drip when you take the jug

- On / off keys, time setting and operation
- Detachable and washable coffee filter
- Heated plate that keeps coffee warm
- Automatic switch-off after 30 minutes of inactivity, to save energy