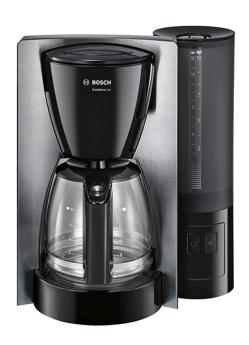

## BOSCH TKA6A643 ComfortLine Filter Coffee Maker, Black

SKU: IT55931

€67.95

## **General Specifications**

- Power: 1200 Watt
- Jug capacity: 1.25 liters / 10/15 cups
- Glass jug with level indicator
- Detachable filter (1 x 4)
- Drip stop: prevents stains while removing the jug or after serving coffee
- Removable filter base: rotating base for easy installation and easy removal of the paper filter
- EasyDescale3 for longer life and better coffee taste: LED indicator when the device needs desalination and water hardness selection
- Detachable water tank for easy filling